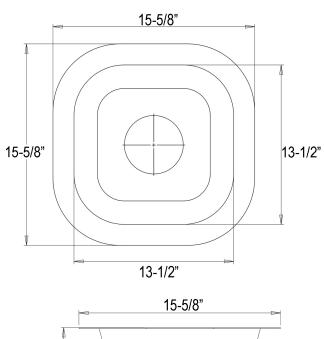

## 15" TAMSIN SQUARE COPPER BAR/PREP SINK

Cat. No. 6520

W: 15-5/8"

D: 15-5/8"

H: 8"

## **Interior Dimensions:**

Basin Interior: 13-1/2" x 13-1/2"

Basin Depth: 7-1/2"