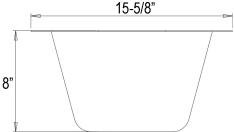

## 15" TAMSIN SQUARE COPPER BAR/PREP SINK

Cat. No. 6520

W: 15-5/8"

D: 15-5/8"

H: 8"

## **Interior Dimensions:**

Basin Interior: 13-1/2" x 13-1/2"

Basin Depth: 7-1/2"